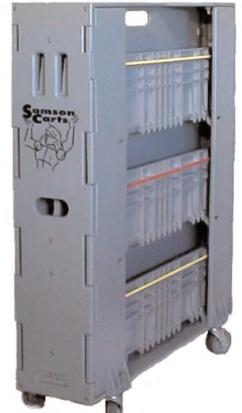

# Samson Book/Utility Carts...

# Samson Book/Utility Carts... 3, 6 or Zero Shelves

# Innovative...Saves Time, Money and Space.

Introducing the **Samson Book/Utility Cart**. The first collapsible, two-in-one cart engineered to adapt to the work environment. Flip the doors open, lower the shelves and you have a 3 shelf cart to fit into narrow spaces. Flip open the second side and you now have 6 shelves to store, display or transport goods. Collapse the shelves and roll into a closet or behind a counter... **Samson Carts** are only 12<sup>1</sup>/<sub>2</sub> inches deep, reducing storage needs.