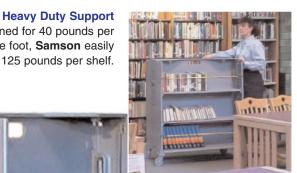

#### **Structural Design**

Compared to ordinary "Box" designed book/utility carts, Samson uses I-Beam design to lighten it's load, improving capacity especially in narrow aisles.

Designed for 40 pounds per square foot, Samson easily handles 125 pounds per shelf.