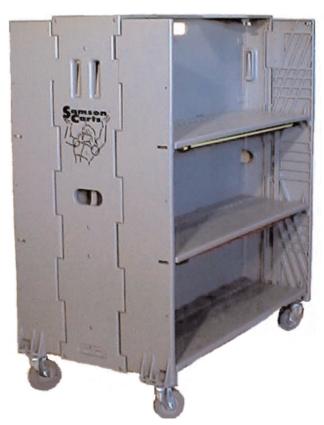

#### Reinforced Construction

Built for years of rugged use, the Samson Cart is made of reinforced high density polypropylene plastic. The cart never needs painting, it's rust proof and easy to clean.

#### **Safety Design**

Rounded corners and edges greatly reduces potential for injury to people and facilities.

Samson's agility is due to the use of 4" wheels. 5" wheels are also available. Optional locking wheels available in both sizes.

# Innovative...Saves Time, Money and Space.

Introducing the **Samson Book/Utility Cart**. The first collapsible, two-in-one cart engineered to adapt to the work environment. Flip the doors open, lower the shelves and you have a 3 shelf cart to fit into narrow spaces. Flip open the second side and you now have 6 shelves to store, display or transport goods. Collapse the shelves and roll into a closet or behind a counter... **Samson Carts** are only 12<sup>1</sup>/<sub>2</sub> inches deep, reducing storage needs.